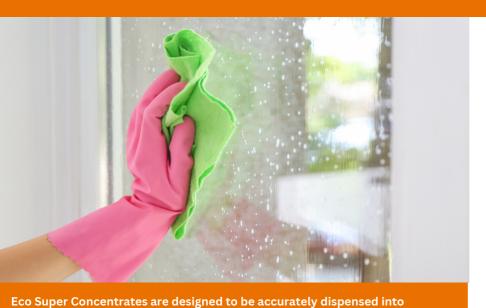

## **PRODUCT DESCRIPTION**

- Cleans glass and interior hard surfaces including windows, mirrors, glazed ceramics and plastic surfaces
- Safe for use on high gloss laminates, polished granite and stainless steel
- Evaporates leaving a clean, smear-free finish

#### **DIRECTIONS FOR USE**

Fill trigger bottle (750ml) with water, add 1 pump (15ml) of SC7.

Use a lint free cloth or paper towel. Simply spray onto surfaces and wipe off. Use a dry cloth or paper towel to buff up the surface or shine.