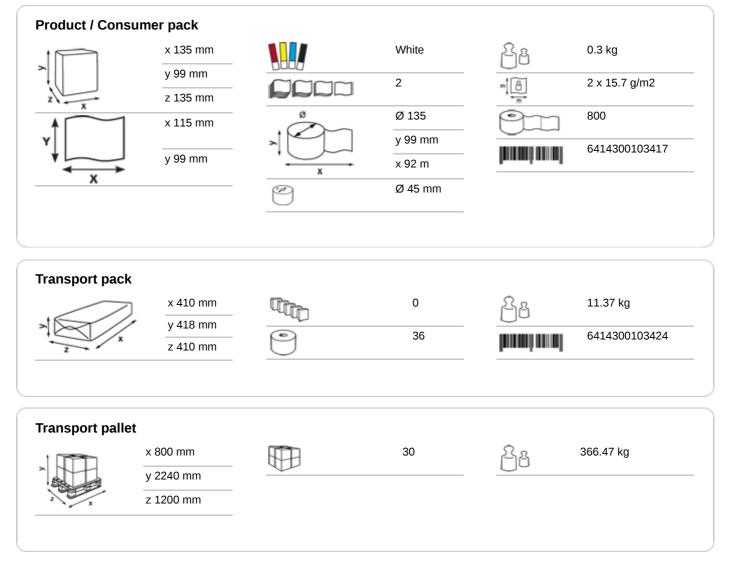

## 103424

- Soft effective quality toilet paper
- 100% recycled fibre
- 2-Ply, white
- For use with Katrin System Toilet Dispenser
- · Very large roll size (800 sheets) and dispenser holds 2 rolls
- Suitable for high traffic areas
- Controlled dispensing, and self presenting sheets reduce consumption and improve hygiene
- All Katrin toilet papers are made from high quality fibers and have been proven, via dissolving tests, to break down within 90 seconds
- Certified under the Nordic Swan Eco Label and EU Flower